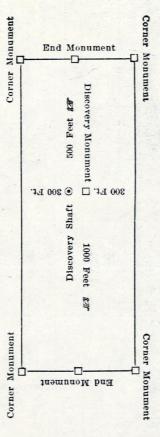

ec. 4032. Such surface boundaries shall be marked by six substantial posts projecting at least four feet above the surface of the ground, or by substantial stone monuments at least three feet high, to-wit: One at each corner of said claim and one at the center of each endline thereof.

Provided, however, that when the point of a monument of a mining claim is at the same point, and coincides with a monument of the survey of the United States, the monument of such government survey shall be and is hereby declared to be a mining claim monument of claims heretofore or hereafter located.

Sec. 4034. Location notices may be amended at any time and the monuments changed to correspond with the amended location: Provided, That no change shall be made that will interfere with the rights of others.



This diagram is to give locator a general idea of plan of location under the new law. The discovery Shaft can be in the center of the claim or any distance from either end desired. In the diagram it is placed 500 feet from one end and 1000 feet from the other. Commence description of claim at a center end monument, giving its distance and direction from center of Discovery Shaft: thence bound the claim in either direction. In description be careful to state locality of claim with reference to some natural object, or permanent monument, as will identify the claim.

| The step                                              |
|-------------------------------------------------------|
| COMPARED                                              |
| Potice of Location