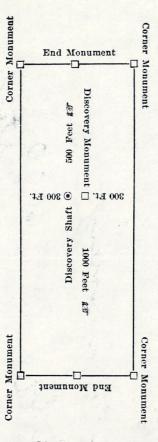

ec. 4032. Such surface boundaries shall be marked by six substantial posts projecting at least four feet above the surface of the ground, or by substantial stone monuments at least three feet high, to-wit: One at each corner of said claim and one at the center of each endline thereof.

Provided, however, that when the point of a monument of a mining claim is at the same point, and coincides with a monument of the survey of the United States, the monument of such government survey shall be and is hereby declared to be a mining claim monument of claims heretofore or hereafter located.

Sec. 4034. Location notices may be amended at any time and the monuments changed to correspond with the amended location: Provided, That no change shall be made that will interfere with the rights of others.



This diagram is to give locator a general idea of plan of location under the new law. The discovery Shaft can be in the center of the claim or any distance from either end desired. In the diagram it is placed 500 feet from one end and 1000 feet from the other. Commence description of claim at a center end monument, giving its distance and direction from center of Discovery Shaft; thence bound the claim in either direction. In description be careful to state locality of claim with reference to some natural object, or permanent monu-ment, as will identify the claim.

| 1     | at home lettle.                  |
|-------|----------------------------------|
| *1    | 962/44                           |
|       |                                  |
|       | Notice of Location               |
|