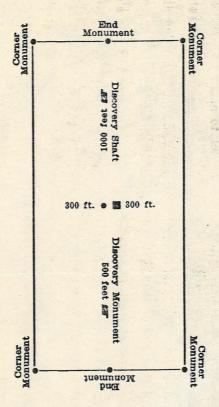

c. 4032. Such surface boundaries shall be marked by six substantial posts projecting at least four feet above the surface of the ground, or by substantial stone monuments at least three feet high, to-wit: One at each corner of said claim and one at the center of each end-line thereof.

Provided, however, that when the point of a monument of a mining claim is at the same point, and coincides with a monument of the survey of the United States, the monument of such government survey shall be and is hereby declared to be a mining claim monument of claims heretofore or hereafter located.

Sec. 4034. Location notices may be amended at any time and the monuments changed to correspond with the amended location; Provided, That no change shall be made that will interfere with the rights of others.



This diagram is to give locator a general idea of plan of location under the new law. The Discovery Shaft can be in the center of claim or any distance from either end desired. In the diagram it is placed 500 feet from one end, and 1000 feet from the other. Commence description of claim at a center end monument, giving its distance and direction from center of Discovery Shaft thence bound the claim in either direction. In description be careful to state locality of claim with reference to some natural object, or permanent monument, as will identify the claim.

Mrs John Shoemake

17 2 Bx 202 Thumb Butte Rd

Ty Cet.