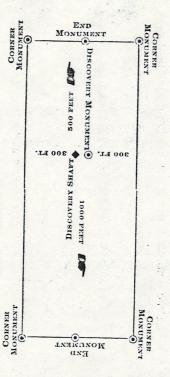

all be posted a location notice which shall be signed by the name or names of the ocator or locators.

Sec. 4030. From the time of the location of a mining claim, as above specified, the locator shall be allowed ninety days within which to do or cause to be done the following things:

Provided, however, that when the point of a monument of a mining claim is at the same point, and coincides with a monument of the survey of the United States, the monument of such government survey shall be and is hereby declared to be a mining claim monument of claims heretofore or hereafter located.

Sec. 4034. Location notices may be amended at any time and the monuments changed to correspond with the amended location; Provided, That no changes shall be made that will interfere with the rights of others.



This diagram is to give locator a general idea of plan of location under the new law. The Discovery Shaft can be in the center of claim or any distance from either end desired. In the diagram it is placed 500 feet from one end and 1000 feet from the other. Commence description of claim at a center end monument, giving its distance and direction from center of Discovery Shaft: thence bound the claim in either direction. In description be careful to state locality of claim with reference to some natural object, or permanent monument, as will identify the claim.

| COPICO INDEXED                                                                      |